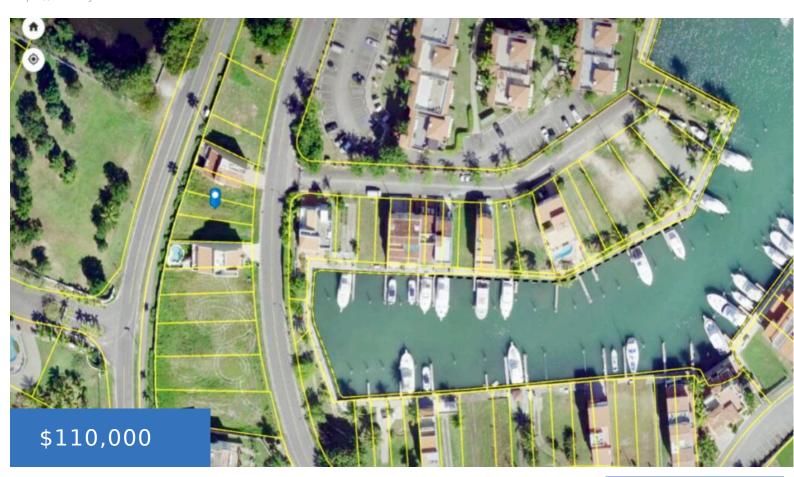

## PALMAS DEL MAR, HUMACAO P.R.

https://tlrealty.com

Residencial lot of 201.51 m2. Located within the Palmas del Mar Development on the southeastern coast of Humacao, Puerto Rico, the resort community is a 2,700-acre master plan development consisting of approximately 42 separate sub-communities plus an area of custom residences including single-family homes, townhouses, condos, church and private school. The entire community contains around 4,000 [...]